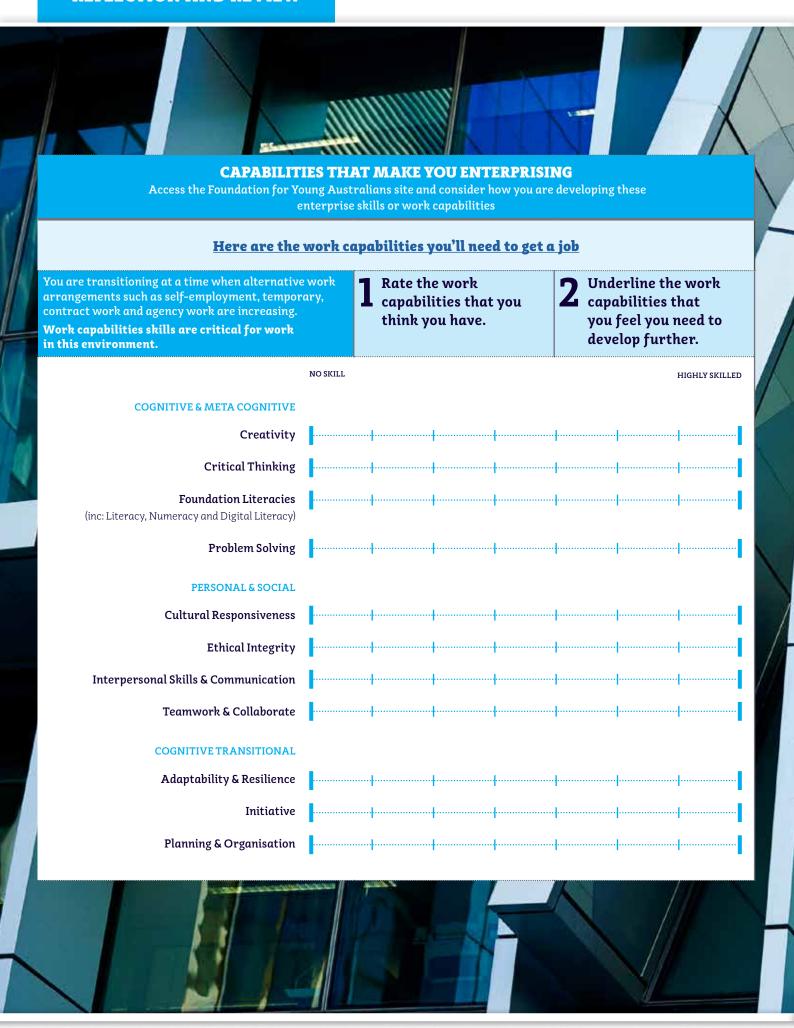

The <u>Foundation for Young Australians</u> provides important research about how disruption to the world of work has significant implications for young Australians. Consider changes in the future world of work and identify the capabilities you might need to successfully engage with, navigate and advance in life and work.