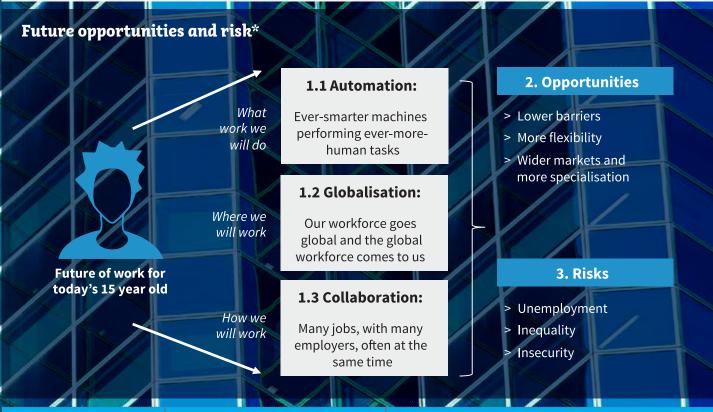

The <u>Foundation for Young Australians</u> provides important research about how disruption to the world of work has significant implications for young Australians. Consider changes in the future world of work and identify the capabilities you might need to successfully engage with, navigate and advance in life and work.

|   | Changes to:                    | Economic Forces*                                                                                               | Knowledge, skills and capabilities needed | 111 |
|---|--------------------------------|----------------------------------------------------------------------------------------------------------------|-------------------------------------------|-----|
|   | The type of work<br>that we do | Automation Ever-smarter machines performing ever-more-human tasks                                              |                                           |     |
|   |                                |                                                                                                                |                                           |     |
|   | How we do that<br>work         | Collaboration<br>Many jobs, with many employers, often<br>at the same time                                     |                                           |     |
|   |                                |                                                                                                                |                                           |     |
|   | Where we do that<br>work       | Globalisation and international<br>events<br>Our workforce goes global and the global<br>workforce comes to us |                                           |     |
| Ì |                                |                                                                                                                |                                           |     |

\* FYA (Foundation for Young Australians) (2015) The New Work Order: ensuring young Australians have skills and experience for the jobs of the future not the past. Foundation for Young Australians: Melbourne.